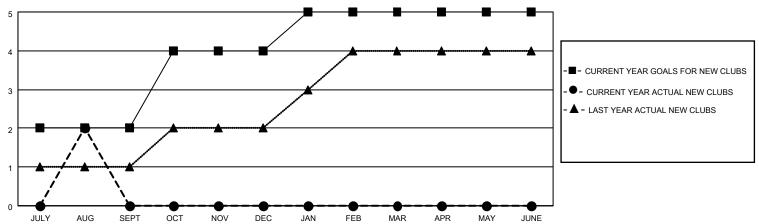

#### GOALS AND ACTUAL NEW CLUBS CUMULATIVE

### District 306 A1

| Clubs         |               |             |               | Members               |                       |                         |                                                    |  |
|---------------|---------------|-------------|---------------|-----------------------|-----------------------|-------------------------|----------------------------------------------------|--|
|               | RESULTS FOR   | R 2020-2021 |               | RESULTS FOR 2020-2021 |                       |                         |                                                    |  |
| QUARTER       | NEW CLUB GOAL | NEW CLUBS   | DROPPED CLUBS | QUARTER MEMB          | ER GROWTH NET<br>GOAL | MEMBER GROWTH<br>ACTUAL | DROPPED<br>MEMBERS ACTUAL<br>(including transfers) |  |
| JULY/AUG/SEPT | 2             | 2           | 0             | JULY/AUG/SEPT         | 60                    | 100                     | 34                                                 |  |
| OCT/NOV/DEC   | 2             | 0           | 0             | OCT/NOV/DEC           | 80                    | 0                       | 0                                                  |  |
| JAN/FEB/MAR   | 1             | 0           | 0             | JAN/FEB/MAR           | 70                    | 0                       | 0                                                  |  |
| APR/MAY/JUNE  | 0             | 0           | 0             | APR/MAY/JUNE          | 40                    | 0                       | 0                                                  |  |