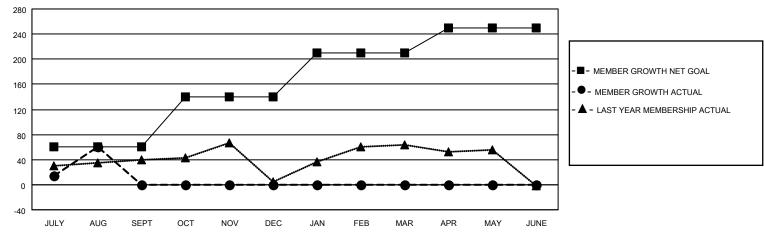

#### GOALS AND ACTUAL MEMBERS CUMULATIVE

| DROPPED CLUBS: 0 |    | 23 CLUBS OF 75 ADDED 1 OR MORE | GENDER DISTRIBUTION        |                |     |
|------------------|----|--------------------------------|----------------------------|----------------|-----|
|                  |    | NEW MEMBERS                    | MALE                       | 1,266 (73.22%) |     |
|                  |    |                                | FEMALE                     | 463 (26.78%)   |     |
| DROPPED MEMBERS  |    |                                |                            |                |     |
| DECEASED         | 1  | CLICK HERE FOR CUMULATIVE      | TOTAL FAMILY UNIT MEMBERS  |                | 602 |
| CLUB CANCELLED 0 |    | MEMBERSHIP DATA                | FAMILY MEMBERS PAYING HALF |                | 200 |
| OTHER 33         |    |                                |                            |                | 329 |
| TOTAL            | 34 |                                |                            |                |     |

### District 306 A1

| Clubs         |               |             |               | Members               |                       |                         |                                                    |  |
|---------------|---------------|-------------|---------------|-----------------------|-----------------------|-------------------------|----------------------------------------------------|--|
|               | RESULTS FOR   | R 2020-2021 |               | RESULTS FOR 2020-2021 |                       |                         |                                                    |  |
| QUARTER       | NEW CLUB GOAL | NEW CLUBS   | DROPPED CLUBS | QUARTER MEMB          | ER GROWTH NET<br>GOAL | MEMBER GROWTH<br>ACTUAL | DROPPED<br>MEMBERS ACTUAL<br>(including transfers) |  |
| JULY/AUG/SEPT | 2             | 2           | 0             | JULY/AUG/SEPT         | 60                    | 100                     | 34                                                 |  |
| OCT/NOV/DEC   | 2             | 0           | 0             | OCT/NOV/DEC           | 80                    | 0                       | 0                                                  |  |
| JAN/FEB/MAR   | 1             | 0           | 0             | JAN/FEB/MAR           | 70                    | 0                       | 0                                                  |  |
| APR/MAY/JUNE  | 0             | 0           | 0             | APR/MAY/JUNE          | 40                    | 0                       | 0                                                  |  |